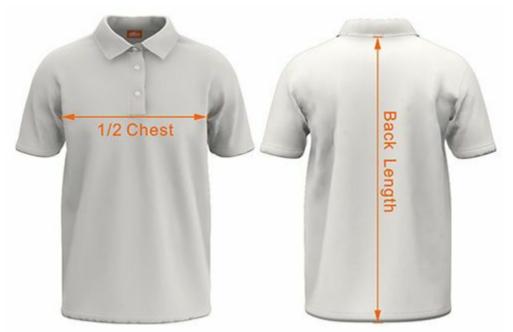

## Polo Shirt - Size charts

| Men - Loose Fit     | XS   | S  | Μ    | L    | XL   | 2XL  | 3XL  | 4XL | 5XL  | 6XL  |
|---------------------|------|----|------|------|------|------|------|-----|------|------|
| 1/2 Chest (cm)      | 51.5 | 54 | 56.5 | 59   | 61.5 | 65   | 68.5 | 72  | 75.5 | 79   |
| Back Length<br>(cm) | 68.5 | 71 | 73.5 | 75.5 | 78.5 | 82.5 | 86.5 | 89  | 90   | 90.5 |

| Men - Athletic Fit  | XS   | S    | М    | L    | XL   | 2XL  | 3XL | 4XL  | 5XL | 6XL  |
|---------------------|------|------|------|------|------|------|-----|------|-----|------|
| 1/2 Chest (cm)      | 48   | 50.5 | 53   | 55.5 | 58   | 61.5 | 65  | 68.5 | 72  | 75.5 |
| Back Length<br>(cm) | 65.5 | 68   | 70.5 | 73   | 76.5 | 80   | 84  | 87   | 88  | 88.5 |

| Women               | 4    | 6    | 8    | 10   | 12   | 14   | 16   | 18   | 20   | 22   | 24   | 26   |
|---------------------|------|------|------|------|------|------|------|------|------|------|------|------|
| 1/2 Chest (cm)      | 40   | 42.5 | 45   | 47.5 | 50   | 52   | 54.5 | 57   | 60.5 | 63   | 65.5 | 68   |
| 1/2 Waist (cm)      | 37   | 39   | 41   | 43   | 45.5 | 47.5 | 49.5 | 52   | 61   | 63.5 | 66   | 68.5 |
| Back Length<br>(cm) | 56.5 | 59   | 61.5 | 64   | 67   | 69   | 71   | 72.5 | 74.5 | 76.5 | 78   | 79.5 |

| Youth          | <b>4</b> Y | 6Y | 8Y   | 10Y | 12Y | 14Y |
|----------------|------------|----|------|-----|-----|-----|
| 1/2 Chest (cm) | 33.5       | 36 | 38.5 | 41  | 43  | 46  |

| Youth               | <b>4</b> Y | 6Y | 8Y | 10Y | 12Y | 14Y |
|---------------------|------------|----|----|-----|-----|-----|
| Back Length<br>(cm) | 43         | 47 | 54 | 59  | 61  | 63  |

## Variations +/- 2cm

The sizing on the chart is the actual measurement of the garment itself.

When choosing your garment sizes, the best idea is to find a garment you currently have in a size that is comfortable. Then measure the garment across the chest then refer to our size chart - just choose a size the same measurement.