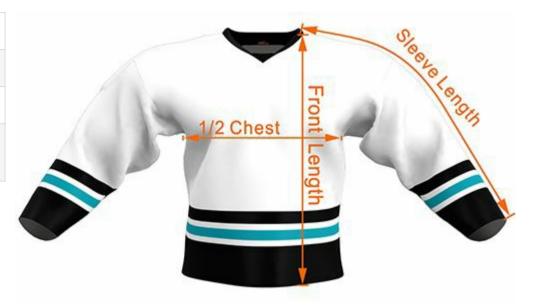

## Hockey Jerseys Long Sleeve - Size charts

| Men                   | S-48 | M-50 | L-52 | XL-54 | 2XL-56 | 3XL-58 | Men-Goalie |
|-----------------------|------|------|------|-------|--------|--------|------------|
| 1/2 Chest (cm)        | 59.5 | 62   | 66   | 70    | 71     | 75     | 71         |
| Front Length (cm)     | 71   | 73.5 | 75   | 78.5  | 80     | 81.5   | 81.5       |
| Sleeve Length<br>(cm) | 77   | 78   | 78.5 | 79    | 83.5   | 87     | 77         |

| Women                 | WS-46 | WM-48 | WL-50 | WXL-52 | Women-Goalie |
|-----------------------|-------|-------|-------|--------|--------------|
| 1/2 Chest (cm)        | 57    | 59.5  | 62    | 66     | 71           |
| Front Length (cm)     | 68.5  | 71    | 73.5  | 75     | 81.5         |
| Sleeve Length<br>(cm) | 76    | 77    | 78    | 78.5   | 77           |

| Youth                 | YS-40 | YM-42 | YL-44 | YXL-46 | Youth-Goalie |
|-----------------------|-------|-------|-------|--------|--------------|
| 1/2 Chest (cm)        | 48.5  | 51    | 56    | 59.5   | 61           |
| Front Length (cm)     | 62    | 63.5  | 66    | 70     | 76           |
| Sleeve Length<br>(cm) | 58.9  | 64.9  | 78.5  | 83.3   | 82.3         |

Variations +/- 2cm

The sizing on the chart is the actual measurement of the garment itself.

When choosing your garment sizes, the best idea is to find a garment you currently have in a size that is comfortable. Then measure the garment across the chest then refer to our size chart - just choose a size the same measurement.