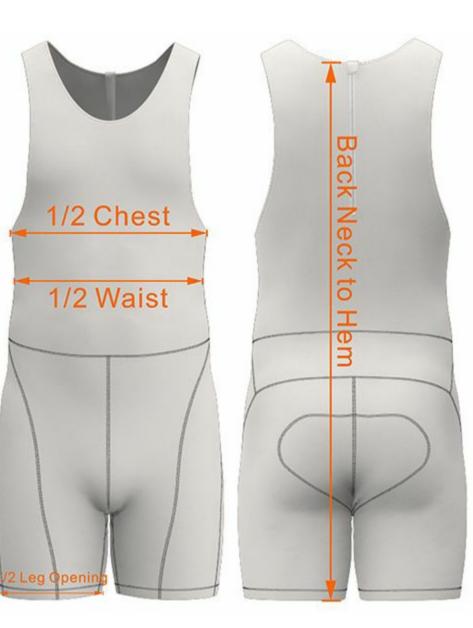

## Triathlon Suit - Size charts

| Men                      | XS   | S    | М    | L    | XL   | 2XL  |
|--------------------------|------|------|------|------|------|------|
| 1/2 Chest (cm)           | 31   | 33   | 35   | 37   | 39   | 41   |
| 1/2 Waist (cm)           | 27.5 | 29.5 | 31.5 | 33.5 | 35.5 | 37.5 |
| Back Neck to Hem<br>(cm) | 70.5 | 72   | 73.5 | 75.5 | 77   | 78.5 |
| 1/2 Leg Opening (cm)     | 18   | 19   | 20   | 21   | 22   | 23   |

| Women                    | 6    | 8    | 10   | 12   | 14   | 16   |
|--------------------------|------|------|------|------|------|------|
| 1/2 Chest (cm)           | 29   | 31   | 33   | 35   | 37   | 39   |
| 1/2 Waist (cm)           | 25.5 | 27.5 | 29.5 | 31.5 | 33.5 | 35.5 |
| Back Neck to Hem<br>(cm) | 63.5 | 65   | 66.5 | 68   | 70   | 71.5 |
| 1/2 Leg Opening (cm)     | 18   | 19   | 20   | 21   | 22   | 23   |

| Youth          | 6Y   | 8Y   | 10Y  | 12Y  | 14Y  |
|----------------|------|------|------|------|------|
| 1/2 Chest (cm) | 26   | 28   | 30   | 32   | 34   |
| 1/2 Waist (cm) | 19.5 | 21.5 | 23.5 | 25.5 | 27.5 |

| Youth                    | 6Y   | 8Y   | 10Y  | 12Y  | 14Y |
|--------------------------|------|------|------|------|-----|
| Back Neck to Hem<br>(cm) | 61.5 | 65.5 | 69.5 | 71   | 74  |
| 1/2 Leg Opening (cm)     | 16   | 16.5 | 17   | 17.5 | 18  |