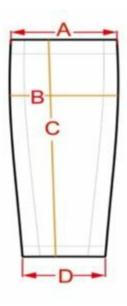

## Calf Sleeves - Size charts

| Unisex                | S    | M    | L    | XL   | 2XL  | 3XL  |
|-----------------------|------|------|------|------|------|------|
| 1/2 Top Width A (cm)  | 12   | 12.5 | 13   | 13.5 | 14   | 14.5 |
| 1/2 Calf Width B (cm) | 13   | 13.5 | 14   | 14.5 | 15   | 15.5 |
| Length C (cm)         | 29.5 | 30.5 | 31.5 | 32.5 | 33.5 | 34.5 |
| 1/2 Ankle D (cm)      | 8    | 8.5  | 9    | 9.5  | 10   | 10.5 |