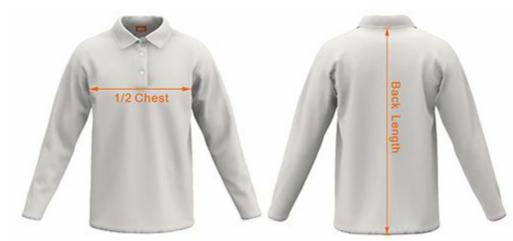

## Polo Shirt Long Sleeve - Size charts

| Men - Loose Fit     | XS   | S  | Μ    | L    | XL   | 2XL  | 3XL  | 4XL | 5XL  | 6XL  |
|---------------------|------|----|------|------|------|------|------|-----|------|------|
| 1/2 Chest (cm)      | 51.5 | 54 | 56.5 | 59   | 61.5 | 65   | 68.5 | 72  | 75.5 | 79   |
| Back Length<br>(cm) | 68.5 | 71 | 73.5 | 75.5 | 78.5 | 82.5 | 86.5 | 89  | 90   | 90.5 |

| Men - Athletic Fit  | XS   | S    | М    | L    | XL   | 2XL  | 3XL | 4XL  | 5XL | 6XL  |
|---------------------|------|------|------|------|------|------|-----|------|-----|------|
| 1/2 Chest (cm)      | 48   | 50.5 | 53   | 55.5 | 58   | 61.5 | 65  | 68.5 | 72  | 75.5 |
| Back Length<br>(cm) | 65.5 | 68   | 70.5 | 73   | 76.5 | 80   | 84  | 87   | 88  | 88.5 |

| Women               | 4    | 6    | 8    | 10   | 12   | 14   | 16   | 18   | 20   | 22   | 24   | 26   |
|---------------------|------|------|------|------|------|------|------|------|------|------|------|------|
| 1/2 Chest (cm)      | 40   | 42.5 | 45   | 47.5 | 50   | 52   | 54.5 | 57   | 60.5 | 63   | 65.5 | 68   |
| 1/2 Waist (cm)      | 37   | 39   | 41   | 43   | 45.5 | 47.5 | 49.5 | 52   | 61   | 63.5 | 66   | 68.5 |
| Back Length<br>(cm) | 56.5 | 59   | 61.5 | 64   | 67   | 69   | 71   | 72.5 | 74.5 | 76.5 | 78   | 79.5 |

| Youth          | <b>4</b> Y | 6Y | 8Y   | 10Y | 12Y | 14Y |
|----------------|------------|----|------|-----|-----|-----|
| 1/2 Chest (cm) | 33.5       | 36 | 38.5 | 41  | 43  | 46  |

| Youth               | <b>4</b> Y | 6Y | 8Y | 10Y | 12Y | 14Y |
|---------------------|------------|----|----|-----|-----|-----|
| Back Length<br>(cm) | 43         | 47 | 54 | 59  | 61  | 63  |

Variations +/- 2cm

The sizing on the chart is the actual measurement of the garment itself.

When choosing your garment sizes, the best idea is to find a garment you currently have in a size that is comfortable. Then measure the garment across the chest then refer to our size chart - just choose a size the same measurement.